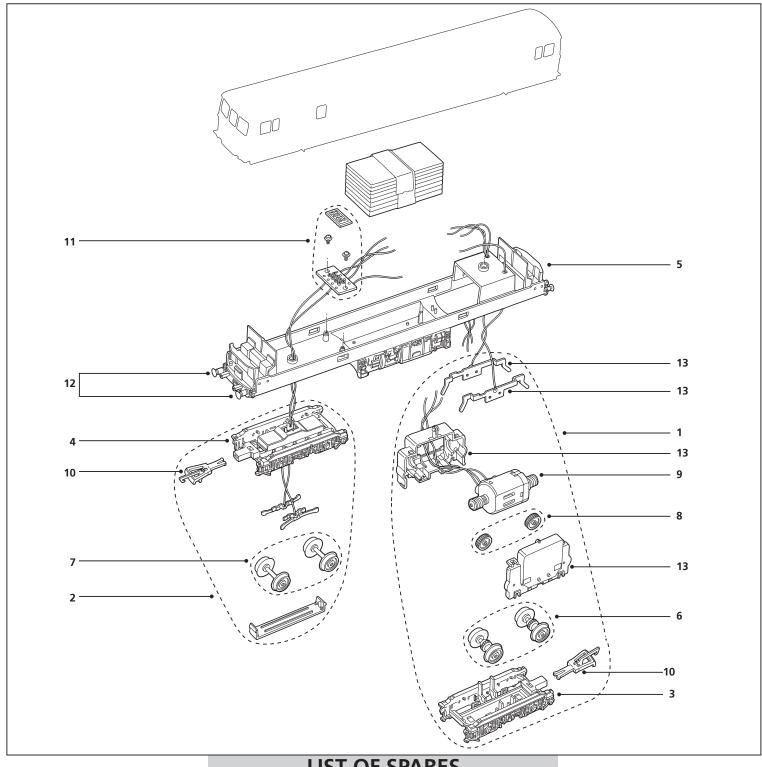

| LIST OF SPARES     |                                |      |                                            |
|--------------------|--------------------------------|------|--------------------------------------------|
| Item               | Description                    | Pack | R2765, R2766, R2767<br>R3045, R3136, R3137 |
| 1                  | Drive Unit Complete (tyres)    | 1    | X9838                                      |
| 2                  | Dummy Bogie Complete           | 1    | X9839                                      |
| 3                  | Bogie Frame Drive Unit         | 2    | X9840                                      |
| 4                  | Bogie Frame Dummy Bogie        | 2    | X8937                                      |
| 5                  | Underframe                     | 1    | X9454                                      |
| 6                  | Wheel Set Drive Unit (tyres)   | Set  | X99692M                                    |
| 7                  | Wheel Set Dummy Bogie          | Set  | X9456                                      |
| 8                  | Gear Set                       | Set  | X9443                                      |
| 9                  | Motor + Two Brass Flywheels    | 1    | X9674                                      |
| 10                 | Coupling Pack                  | 10   | R8289                                      |
| 11                 | PCB Socket and Pins            | set  | X9084                                      |
| 12                 | Buffers                        | 10   | X9731                                      |
| 13                 | Drive Unit Side Frame Contacts | Pair | X6525                                      |
| not<br>illustrated | Tyres                          | 10   | X9721                                      |